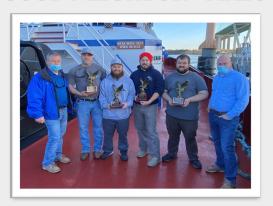

### GOOD NEIGHBOR - MAZU

It was midafternoon on November 7<sup>th</sup> when the crew of the MAZU was assisting with freeing a grounded ship when the Pilot unexpectedly stopped responding to calls.

The Captain of the vessel that was being assisted then instructed the MAZU's crew to take up their line and they were free to go.

We thank the crew on the MAZU for stepping up like this and helping to get the Pilot off to emergency medical care. It's times like these where we are all reminded that things could change in an instant and when it does it's nice to have Good Neighbors like the crew of the MAZU.

Thanks to Capt. Cory Arnaud, Mate Aaron Gralnik, Engineer Nicolas Teaff and Oiler Christopher Spell a life may have been saved.